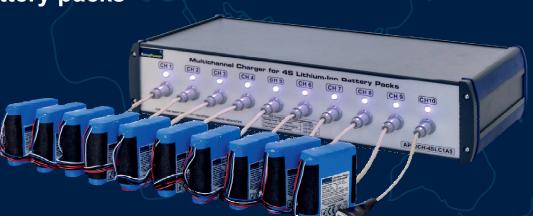

### 10-channel battery charging station

## Expandable multichannel charger for 1S to 5S Li-lon or Li-Po battery packs

#### **Description:**

- Intelligent 10-channel charging station for rechargeable lithium-ion batteries (Li-Ion) as well as lithium-polymer batteries (Li-Po)
- Optionally available for 1S, 2S, 3S, 4S or 5S battery packs.
- Compact, robust 10-channel unit High charging current (optionally available with 1A, 1.5A, or 2A per channels)
- Can also be used as a 19 inch slide-in unit to turn the charging station by 20, 30, 40 or to expand more channel.

Because of the charging sockets on the charging station, a universal solution can be made possible, which can be used with various charging cable adapters.

The charging cable adapter can be optionally available depending on customer requirements.