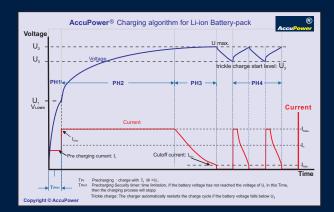

#### Features:

- Battery identification test with safety timer (timer starts automatically as soon as the battery is connected to the charger).
- Safety pre-charging phase before main charging with safety timer if the battery voltage has not reached the minimum permissible voltage during this time, the charging process is stopped.
- Optimized trickle charge for long storage of Li-Ion batteries.
- Overcurrent and overvoltage protection.
- Short circuit protection.